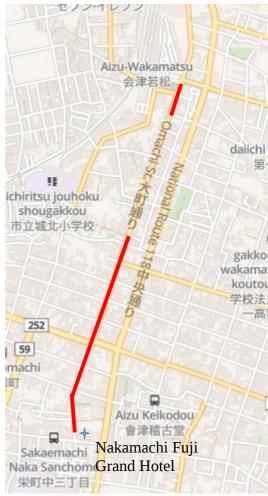

#### Walking:

Exit the station and pass the car park. Turn right to walk along the road (marked in Red).