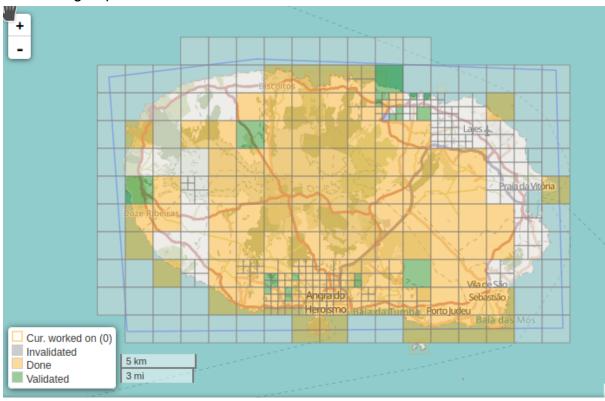

## **Participation OSM Geography Awareness Week**

The project presented at the OSM Geographie Awarness Week our mapping activity in Terceira and students worked on it to complete the data. <a href="https://osmgeoweek.org/events/">https://osmgeoweek.org/events/</a> [1]

We - as a group - continued our tasks in Terceira

During a whole week, all our students had the opportunity to participate - whenever they had time - in the mapping activity.

As there were no fixed dates and students were free to choose the working time, students could book an appointment with a teacher.