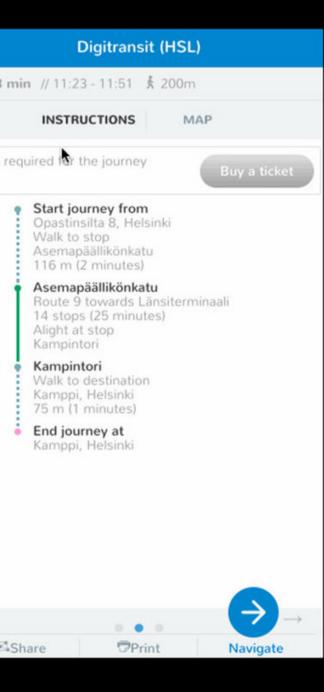

|  |  |  |
|                     |  |  |  |
|                     |  |  |  |
|                     |  |  |  |
| Enviar              |  |  |  |
|                     |  |  |  |



| Haus der Kulturen der Welt     |      |
|--------------------------------|------|
| 100 > S+U Alexanderplatz       | 0:07 |
| Jnter den Linden/Friedrichstr. |      |
| Unter den Linden/Friedrichstr. |      |
| *                              | 0:05 |
| J Französische Str.            |      |
| J Französische Str.            |      |
| J6 > U Alt-Mariendorf          | 0:06 |
| J Mehringdamm                  |      |
| J Mehringdamm                  |      |
| J7 > U Rudow                   | 0:08 |
| J Karl-Marx-Str.               |      |

## ROUTING



| 34Share | Print |
|---------|-------|

## SCHEDULE







### Transportr





# OPEN DATA

#### Rutas de Managua







### mapanica.net OpenStreetMap Nicaragua

## THANK YOU!





This presentation is published under the Creative Commons Attribution-Share Alike 3.0 license.

© MapaNica.net - OpenStreetMap Nicaragua