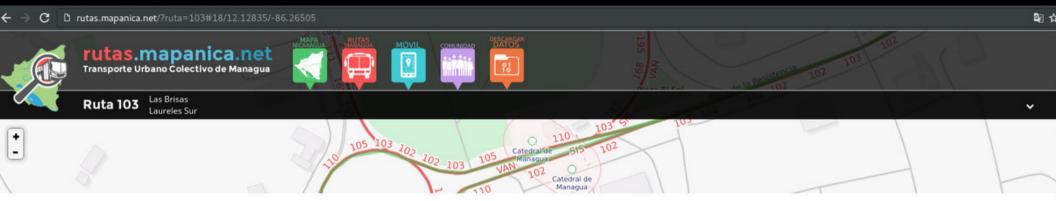

#### Tenés selecionado la ruta 103

| Nombre              |  |  |  |
|---------------------|--|--|--|
| Correo              |  |  |  |
| Teléfono<br>Mensaje |  |  |  |
| Mensaje             |  |  |  |
|                     |  |  |  |
|                     |  |  |  |
|                     |  |  |  |
|                     |  |  |  |
| Enviar              |  |  |  |
|                     |  |  |  |

#### Rutas de Managua