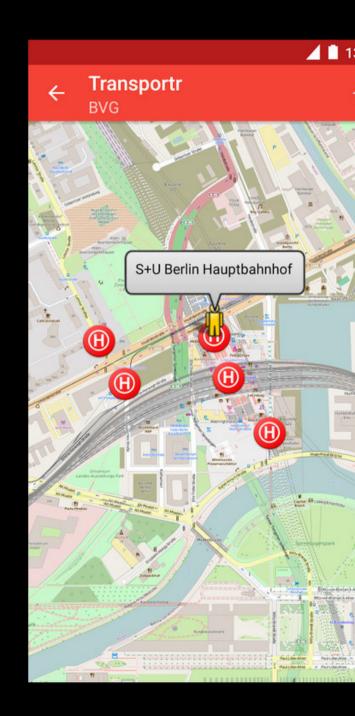

|  |  |  |
|                     |  |  |  |
|                     |  |  |  |
| Enviar              |  |  |  |
|                     |  |  |  |



| Haus der Kulturen der Welt     |      |
|--------------------------------|------|
| 100 > S+U Alexanderplatz       | 0:07 |
| Jnter den Linden/Friedrichstr. |      |
| Unter den Linden/Friedrichstr. |      |
| *                              | 0:05 |
| J Französische Str.            |      |
| J Französische Str.            |      |
| J6 > U Alt-Mariendorf          | 0:06 |
| J Mehringdamm                  |      |
| J Mehringdamm                  |      |
| J7 > U Rudow                   | 0:08 |
| J Karl-Marx-Str.               |      |

## ROUTING



| 34Share | Print |
|---------|-------|

## SCHEDULE







### Transportr





# OPEN DATA

#### Rutas de Managua







### mapanica.net OpenStreetMap Nicaragua

## THANK YOU!





This presentation is published under the Creative Commons Attribution-Share Alike 3.0 license.

© MapaNica.net - OpenStreetMap Nicaragua