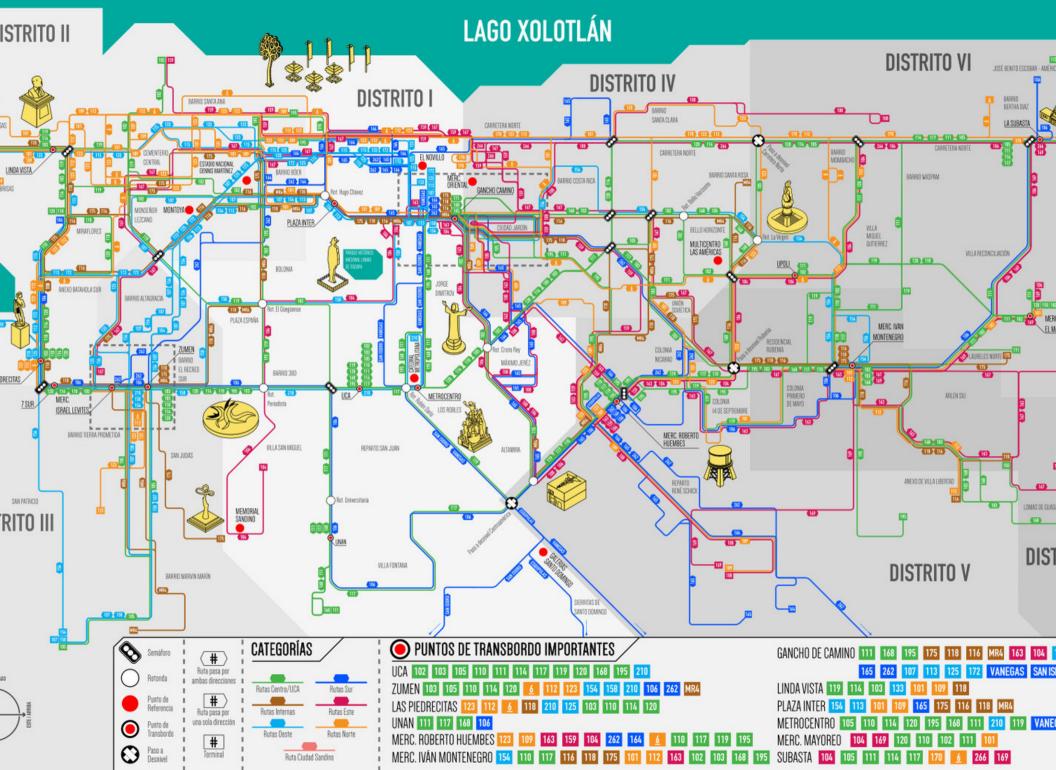

| 0     | 790                                 | 4,210                           |
| 11 | FRENTE A COLEGIO PRIMERO DE MAYO (COLONIA PRIMERO DE MAYO)                 | 0     | 310                                 | 4,520                           |
| 12 | FARMACIA SINAÍ (VILLA FLOR SUR)                                            | N     | 370                                 | 4,890                           |
| 13 | CENTRO ESCOLAR NUEVO AMANECER (JARDINES DE VERACRUZ)                       | N     | 390                                 | 5,280                           |
| 14 | EDENTE AL TANOLIE 14 DE SEDTIEMPRE                                         | D.I.  | 400                                 | E 770                           |







Foto: Sven Hansen (Flickr)



PRODUCTS









# FEEDBACK

TATE TATE TATE THE CONSERVATE EXAMININGS STATUT

Y AUDANAM Seaduro

ACERCA DEL MAPA



#### iMándanos tu sugerencia!

Éste mapa es un trabajo colectivo. Y vos podés apoyar.

Si ves un error o tienes alguna sugerencia, informanos y lo corregirémos pronto.

#### Tenés selecionado la ruta 103

| Nombre              |  |  |  |
|---------------------|--|--|--|
| Correo              |  |  |  |
| Teléfono<br>Mensaje |  |  |  |
| Mensaje             |  |  |  |
|                     |  |  |  |
|                     |  |  |  |
|                     |  |  |  |
|                     |  |  |  |
| Enviar              |  |  |  |
|                     |  |  |  |



| Haus der Kulturen der Welt     |      |
|--------------------------------|------|
| 100 > S+U Alexanderplatz       | 0:07