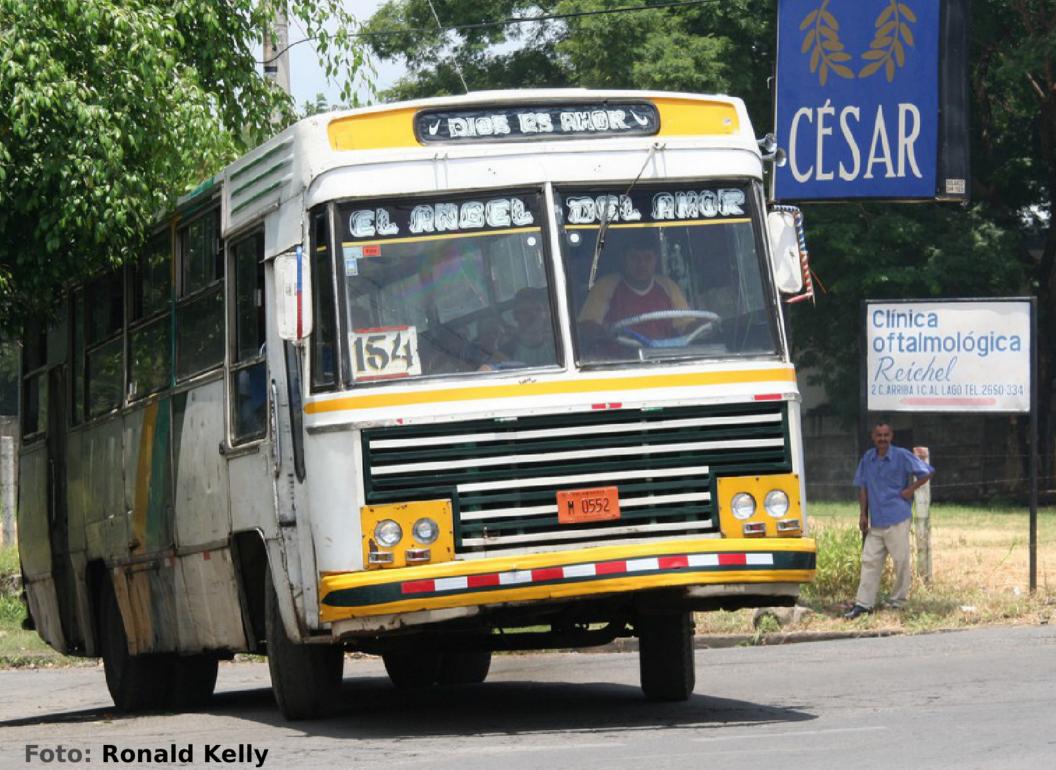

## FIELD PAPERS

Foto: Solange Estrada Saballos

Foto: Sven Hansen (Flickr)

DIESEL

RUTA 266

## **BUS STOPS**

| N⁰ | UBICACIÓN DE LA PARADA                                                     | BANDA | DISTANCIA<br>ENTRE<br>PARADAS (mts) | DISTANCIA<br>ACUMULADA<br>(mts) |
|----|----------------------------------------------------------------------------|-------|-------------------------------------|---------------------------------|
|    | TERMINAL DESPACHO COSTADO NORTE TERMINAL DE BUSES RIGOBERTO LÓPEZ P.       |       |                                     |                                 |
| 1  | AGENCIA COCA COLA (MERCADO DE MAYOREO)                                     | 0     |                                     |                                 |
| 2  | FRICCIONES SAN PABLO (SEMÁFORO MAYOREO 100 mts. AL SUR - PISTA EL MAYOREO) | 0     | 740                                 | 740                             |
| 3  | COMEDOR JUANITA (PISTA EL MAYOREO)                                         | 0     | 450                                 | 1,190                           |
| 4  | PETROGÁS (PISTA EL MAYOREO)                                                | 0     | 370                                 | 1,560                           |
| 5  | RESTAURANTE EL MADROÑO (PISTA SABANA GRANDE)                               | N     | 570                                 | 2,130                           |
| 6  | COLEGIO INMACULADA CONCEPCIÓN (PISTA SABANA GRANDE)                        | N     | 240                                 | 2,370                           |
| 7  | FARMACIA SOPHYA (ENTRADA AMERICA 3 - PISTA SABANA GRANDE)                  | N     | 260                                 | 2,630                           |
| 8  | BAHÍA SUR MERCADO IVÁN MONTENEGRO                                          | N     | 490                                 | 3,120                           |
| 9  | FRENTE ALMACENES TROPIGÁS (FERRETERÍA RODAS - PISTA SABANA GRANDE)         | N     | 300                                 | 3,420                           |
| 10 | FRENTE A FARMACIA LIBERIA (COLONIA PRIMERO DE MAYO)                        | 0     | 790                                 | 4,210                           |
| 11 | FRENTE A COLEGIO PRIMERO DE MAYO (COLONIA PRIMERO DE MAYO)                 | 0     | 310                                 | 4,520                           |
| 12 | FARMACIA SINAÍ (VILLA FLOR SUR)                                            | N     | 370                                 | 4,890                           |
| 13 | CENTRO ESCOLAR NUEVO AMANECER (JARDINES DE VERACRUZ)                       | N     | 390                                 | 5,280                           |
| 14 | EDENTE AL TANOLIE 14 DE SEDTIEMPRE                                         | D.I.  | 400                                 | E 770                           |