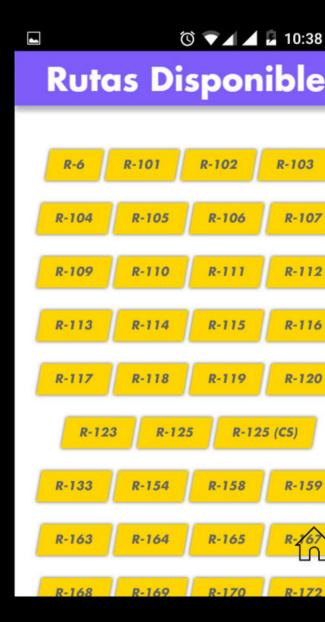

|  |  |  |
|                     |  |  |  |
| Enviar              |  |  |  |
|                     |  |  |  |



| Haus der Kulturen der Welt     |      |
|--------------------------------|------|
| 100 > S+U Alexanderplatz       | 0:07 |
| Jnter den Linden/Friedrichstr. |      |
| Unter den Linden/Friedrichstr. |      |
| *                              | 0:05 |
| J Französische Str.            |      |
| J Französische Str.            |      |
| J6 > U Alt-Mariendorf          | 0:06 |
| J Mehringdamm                  |      |
| J Mehringdamm                  |      |
| J7 > U Rudow                   | 0:08 |
| J Karl-Marx-Str.               |      |

## ROUTING



| 34Share | Print |
|---------|-------|

## SCHEDULE







### Transportr





# OPEN DATA

#### Rutas de Managua







### mapanica.net OpenStreetMap Nicaragua

## THANK YOU!





This presentation is published under the Creative Commons Attribution-Share Alike 3.0 license.

© MapaNica.net - OpenStreetMap Nicaragua