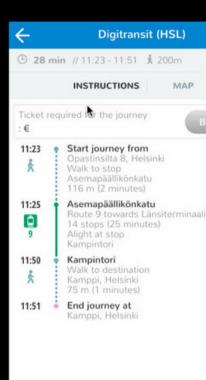

|  |
| Mensaje             |  |  |  |
|                     |  |  |  |
|                     |  |  |  |
|                     |  |  |  |
|                     |  |  |  |
| Enviar              |  |  |  |
|                     |  |  |  |



| Haus der Kulturen der Welt     |      |
|--------------------------------|------|
| 100 > S+U Alexanderplatz       | 0:07 |
| Jnter den Linden/Friedrichstr. |      |
| Unter den Linden/Friedrichstr. |      |
| *                              | 0:05 |
| J Französische Str.            |      |
| J Französische Str.            |      |
| J6 > U Alt-Mariendorf          | 0:06 |
| J Mehringdamm                  |      |
| J Mehringdamm                  |      |
| J7 > U Rudow                   | 0:08 |
| J Karl-Marx-Str.               |      |

## ROUTING



| 34Share | Print |
|---------|-------|

## SCHEDULE







### Transportr





# OPEN DATA

#### Rutas de Managua







### mapanica.net OpenStreetMap Nicaragua

## THANK YOU!





This presentation is published under the Creative Commons Attribution-Share Alike 3.0 license.

© MapaNica.net - OpenStreetMap Nicaragua