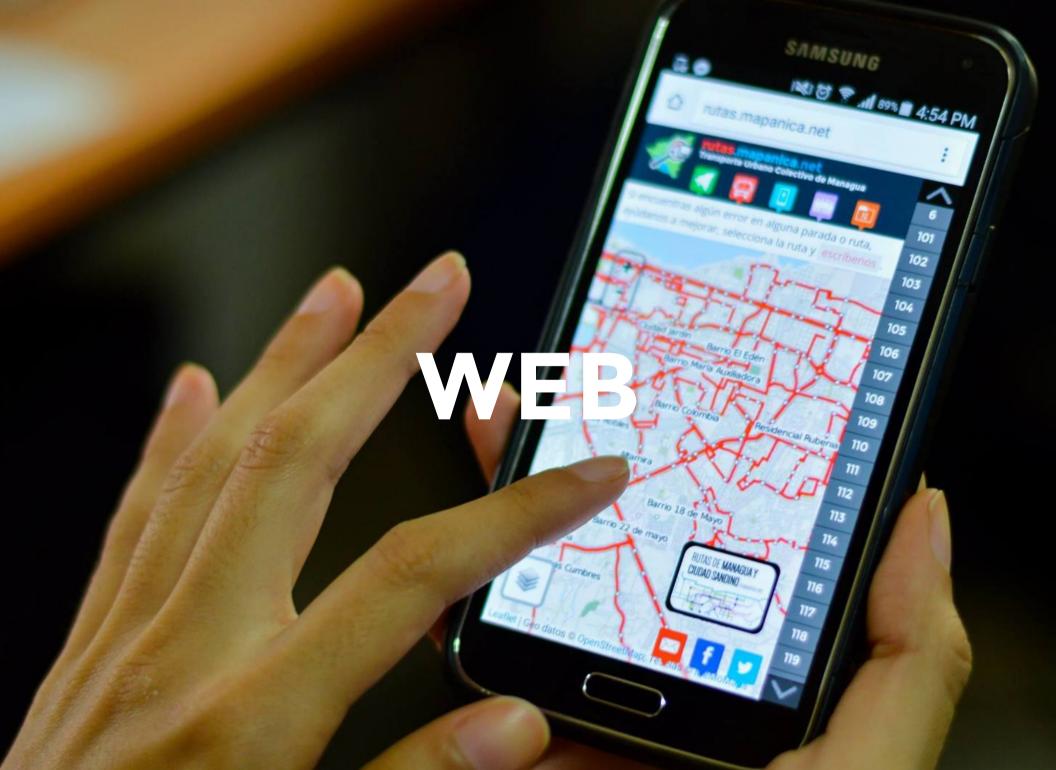

| 0     | 790                                 | 4,210                           |
| 11 | FRENTE A COLEGIO PRIMERO DE MAYO (COLONIA PRIMERO DE MAYO)                 | 0     | 310                                 | 4,520                           |
| 12 | FARMACIA SINAÍ (VILLA FLOR SUR)                                            | N     | 370                                 | 4,890                           |
| 13 | CENTRO ESCOLAR NUEVO AMANECER (JARDINES DE VERACRUZ)                       | N     | 390                                 | 5,280                           |
| 14 | EDENTE AL TANOLIE 14 DE SEDTIEMPRE                                         | D.I.  | 400                                 | E 770                           |







Foto: Sven Hansen (Flickr)



PRODUCTS









# FEEDBACK

TATE TATE TATE THE CONSERVATE EXAMININGS STATUT

Y AUDANAM Seaduro

ACERCA DEL MAPA



#### iMándanos tu sugerencia!

Éste mapa es un trabajo colectivo. Y vos podés apoyar.

Si ves un error o tienes alguna sugerencia, informanos y lo corregirémos pronto.

#### Tenés selecionado la ruta 103

| Nombre              |  |  |  |
|---------------------|--|--|--|
| Correo              |  |  |  |
| Teléfono<br>Mensaje |  |  |  |
| Mensaje             |  |  |  |
|                     |  |  |  |
|                     |  |  |  |
|                     |  |  |  |
|                     |  |  |  |
| Enviar              |  |  |  |
|                     |  |  |  |



| Haus der Kulturen der Welt     |      |
|--------------------------------|------|
| 100 > S+U Alexanderplatz       | 0:0