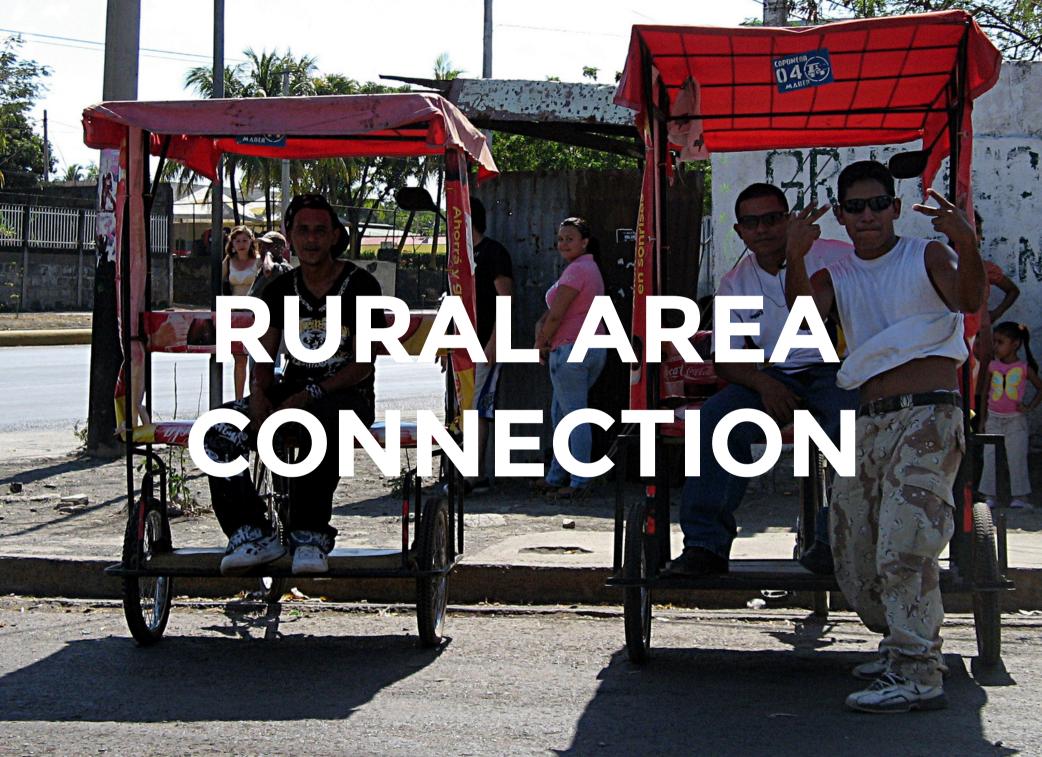

LIBERIA (COLONIA PRIMERO DE MAYO)                        | 0     | 790                                 | 4,210                           |
| 11 | FRENTE A COLEGIO PRIMERO DE MAYO (COLONIA PRIMERO DE MAYO)                 | 0     | 310                                 | 4,520                           |
| 12 | FARMACIA SINAÍ (VILLA FLOR SUR)                                            | N     | 370                                 | 4,890                           |
| 13 | CENTRO ESCOLAR NUEVO AMANECER (JARDINES DE VERACRUZ)                       | N     | 390                                 | 5,280                           |
| 14 | EDENTE AL TANOLIE 14 DE SEDTIEMPRE                                         | D.I.  | 400                                 | E 770                           |







Foto: Sven Hansen (Flickr)



PRODUCTS









# FEEDBACK

TATE TATE TATE THE CONSERVATE EXAMININGS STATUT

Y AUDANAM Seaduro

ACERCA DEL MAPA



#### iMándanos tu sugerencia!

Éste mapa es un trabajo colectivo. Y vos podés apoyar.

Si ves un error o tienes alguna sugerencia, informanos y lo corregirémos pronto.

#### Tenés selecionado la ruta 103

| Nombre              |  |  |  |
|---------------------|--|--|--|
| Correo              |  |  |  |
| Teléfono<br>Mensaje |  |  |  |
| Mensaje             |  |  |  |
|                     |  |  |  |
|                     |  |  |  |
|                     |  |  |  |
|                     |  |  |  |
| Enviar              |  |  |  |
|                     |  |  |  |



| Haus der Kulturen der Welt     |      |
|--------------------------------|----