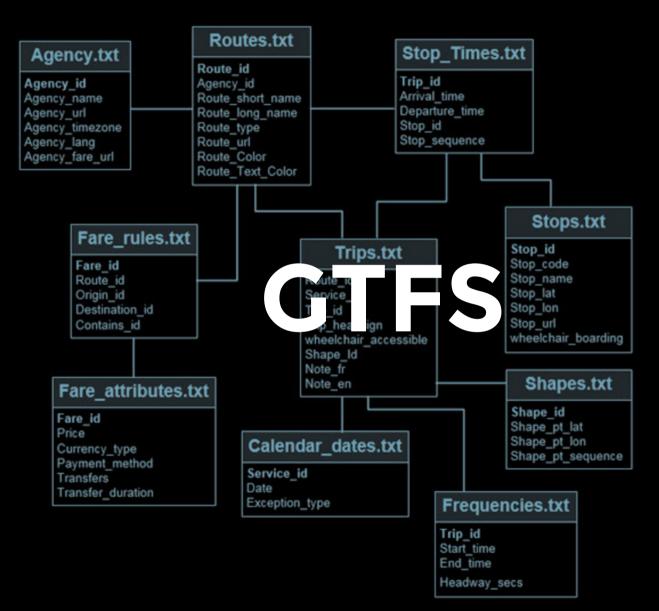

|  |  |  |
|                     |  |  |  |
|                     |  |  |  |
|                     |  |  |  |
| Enviar              |  |  |  |
|                     |  |  |  |



| Haus der Kulturen der Welt     |      |
|--------------------------------|------|
| 100 > S+U Alexanderplatz       | 0:07 |
| Jnter den Linden/Friedrichstr. |      |
| Unter den Linden/Friedrichstr. |      |
| *                              | 0:05 |
| J Französische Str.            |      |
| J Französische Str.            |      |
| J6 > U Alt-Mariendorf          | 0:06 |
| J Mehringdamm                  |      |
| J Mehringdamm                  |      |
| J7 > U Rudow                   | 0:08 |
| J Karl-Marx-Str.               |      |

## ROUTING



| 34Share | Print |
|---------|-------|

## SCHEDULE







### Transportr





# OPEN DATA

#### Rutas de Managua







### mapanica.net OpenStreetMap Nicaragua

## THANK YOU!





This presentation is published under the Creative Commons Attribution-Share Alike 3.0 license.

© MapaNica.net - OpenStreetMap Nicaragua