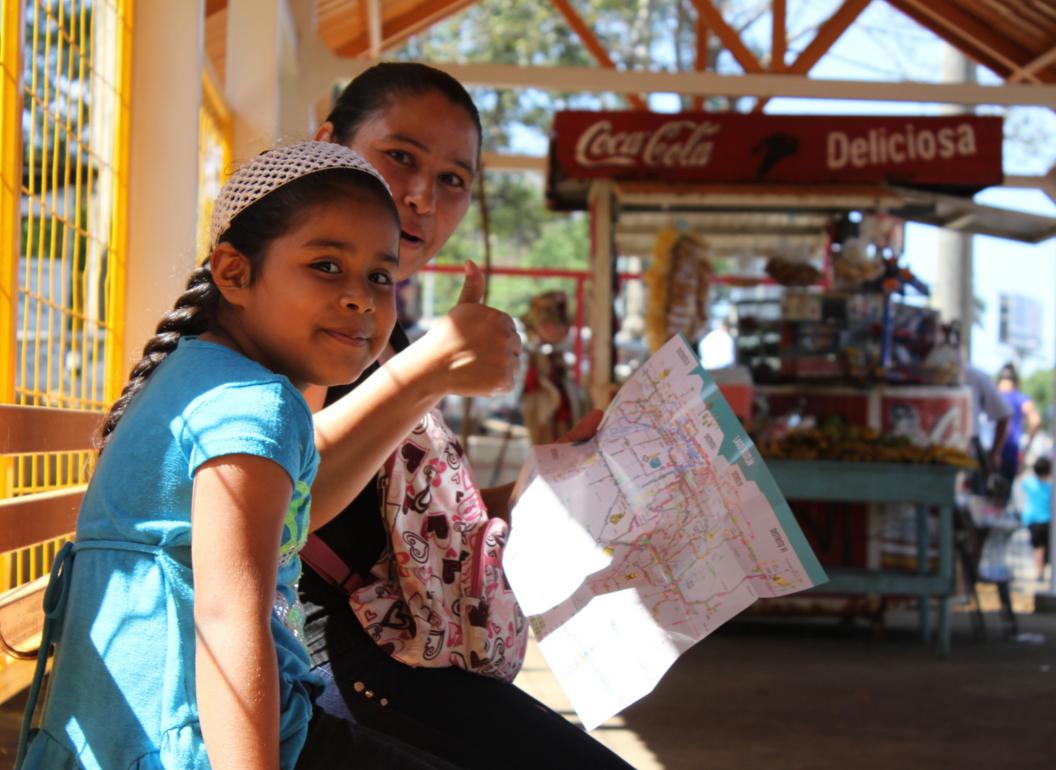

| 0     | 790                                 | 4,210                           |
| 11 | FRENTE A COLEGIO PRIMERO DE MAYO (COLONIA PRIMERO DE MAYO)                 | 0     | 310                                 | 4,520                           |
| 12 | FARMACIA SINAÍ (VILLA FLOR SUR)                                            | N     | 370                                 | 4,890                           |
| 13 | CENTRO ESCOLAR NUEVO AMANECER (JARDINES DE VERACRUZ)                       | N     | 390                                 | 5,280                           |
| 14 | EDENTE AL TANOLIE 14 DE SEDTIEMPRE                                         | D.I.  | 400                                 | E 770                           |







Foto: Sven Hansen (Flickr)



PRODUCTS









# FEEDBACK

TATE TATE TATE THE CONSERVATE EXAMININGS STATUT

Y AUDANAM Seaduro

ACERCA DEL MAPA



#### iMándanos tu sugerencia!

Éste mapa es un trabajo colectivo. Y vos podés apoyar.

Si ves un error o tienes alguna sugerencia, informanos y lo corregirémos pronto.

#### Tenés selecionado la ruta 103

| Nombre              |  |  |  |
|---------------------|--|--|--|
| Correo              |  |  |  |
| Teléfono<br>Mensaje |  |  |  |
| Mensaje             |  |  |  |
|                     |  |  |  |
|                     |  |  |  |
|                     |  |  |  |
|                     |  |  |  |
| Enviar              |  |  |  |
|                     |  |  |  |



| Haus der Kulturen der Welt     |      |
|--------------------------------|------|
| 100 > S+U Alexanderplatz       | 0:07 |
|