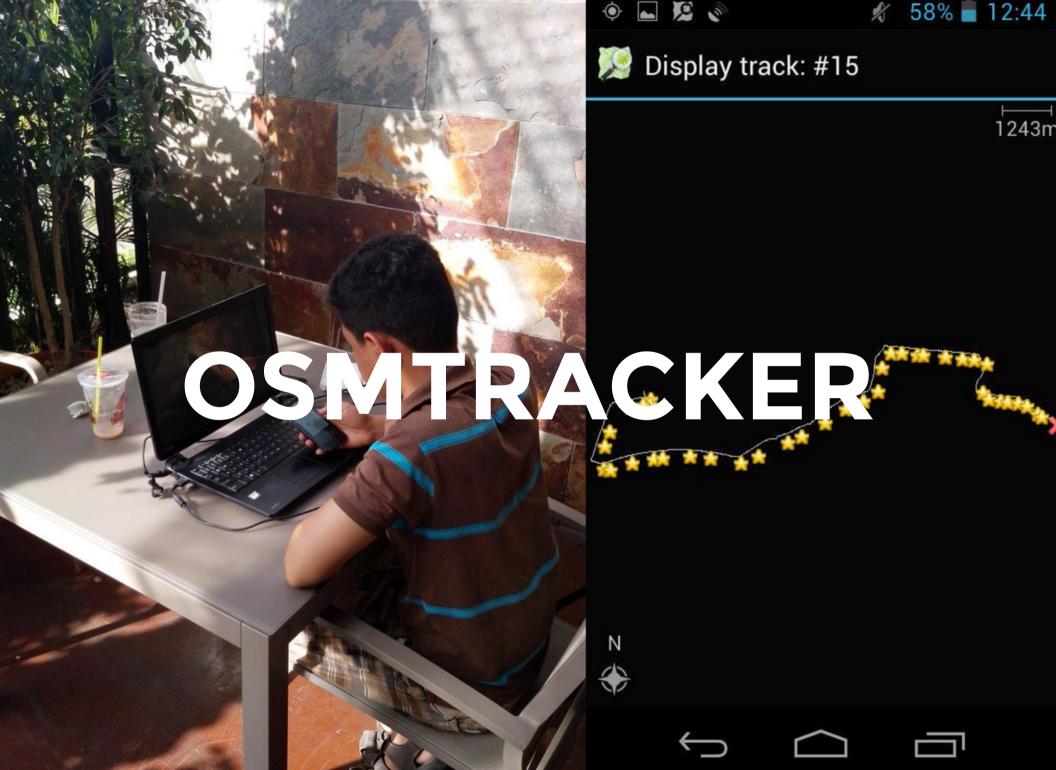

# CROWD-SOURCED TRANSIT MAP FOR MANAGUA

Eduardo Mayorga Felix Delattre Rodrigo Rodríguez



### mapanica.net OpenStreetMap Nicaragua











### "A DEVELOPED CITY IS NOT A PLACE WHERE THE POOR HAVE CARS. IT'S WHERE THE RICH USE PUBLIC TRANSPORTATION."

Enrique Peñalosa Mayor of Bogotá, Colombia

### THE CHALLENGE



CROWD-SOURCING

# PEOPLE



PRG Foto: Danilo Castañeda

TOOLS





## FIELD PAPERS

Foto: Solange Estrada Saballos



Foto: Sven Hansen (Flickr)

DIESEL

RUTA 266





## **BUS STOPS**

| N⁰ | UBICACIÓN DE LA PARADA                                                     | BANDA | DISTANCIA<br>ENTRE<br>PARADAS (mts) | DISTANCIA<br>ACUMULADA<br>(mts) |
|----|----------------------------------------------------------------------------|-------|-------------------------------------|---------------------------------|
|    | TERMINAL DESPACHO COSTADO NORTE TERMINAL DE BUSES RIGOBERTO LÓPEZ P.       |       |                                     |                                 |
| 1  | AGENCIA COCA COLA (MERCADO DE MAYOREO)                                     | 0     |                                     |                                 |
| 2  | FRICCIONES SAN P