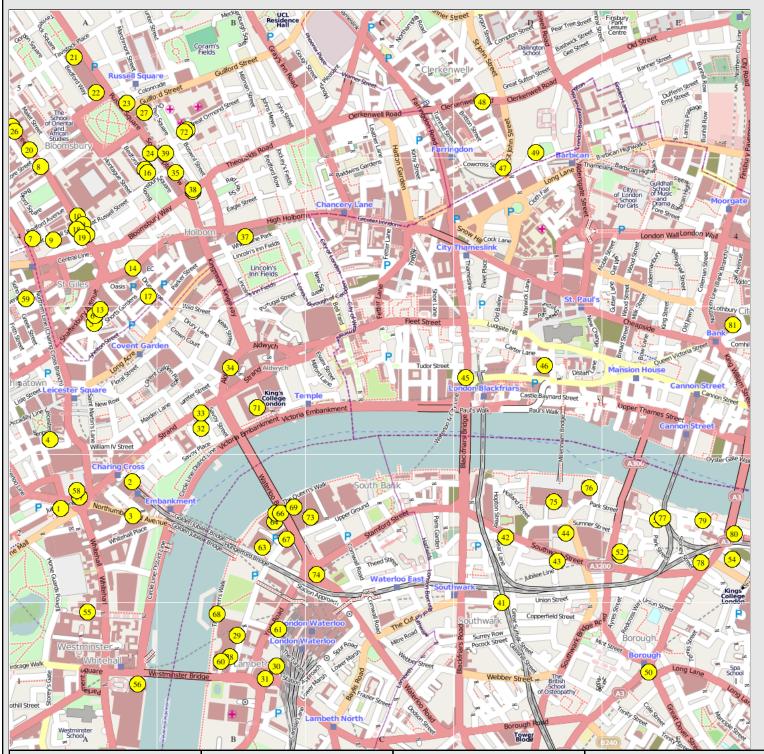

## **Central London Tourist Guide**

## Points of Interest Hotels / Guest Houses

- 1: The Trafalgar (A2)
- 2: Thistle Hotel Charing Cross (A2)
- 3: Citadines (A2)
- 4: The Hampshire (A3)
- 5: Radisson Edwardian (A3)
- 6: Coventry Garden Hotel (A3)
- 7: St. Giles (A4)
- 8: Staunton Hotel (A4)
- 9: Country (A4)
- 10: Gresham Hotel (A4)
- 11: Morgan Hotel (A4)

- 12: None (A4)
- 13: Seven Dials Hotel (A4)
- 14: Travelodge (A4)
- 15: Lonsdale (A4)
- 16: The Lancaster (A4)
- 17: London School of
- Economics High Holborn (A4)
- 18: The Kennilworth (A4)
- 19: The Marlborough (A4)
- 20: None (A5)
- 21: Hotel Tavistock (A5)
- 22: Hotel Royal National (A5)
- 23: Hotel Russell (A5)
- 24: Bedford Hotel (A5)

- 25: Jesmond (A5)
- 26: Gower House (A5)
- 27: Presidents Hotel (A5)
- 28: London Marriott Hotel
- County Hall (B1)
- 29: Premier Inn (B1)
- 30: Park Plaza (B1)
- 31: None (B1)
- 32: Savoy Hotel (B3)
- 33: Strand Palace Hotel (B3)
- 34: Waldorf (B3)
- 35: Park inn (B4)
- 36: The Holborn Hotel (B4)
- 37: Chancery Court Hotel (B4)

- 38: Grange Holborn Hotel (B4)
- 39: Bloomsbury Park Hotel (B5)
- 40: None (B5)
- 41: Travelodge (D2)
- 42: Holiday Inn Express (D2)
- 43: Mercure Bankside (D2)
- 44: Bankside House (D2)
- 45: Crowne Plaza (D3)
- 46: The Grange St Pauls (D3)
- 47: The Rookery (D4)
- 48: The Zetter (D5)
- 49: Malmaison (D5)
- 50: London City Hotel (E1)
- 51: Novotel (E2)

## **Central London Tourist Guide**

- 52: The Southwark Rose Hotel (E2)
- 53: Premier Inn (E2)
- 54: London Bridge Hotel (E2)

## **Tourism**

- 55: 10 Downing Street (A1)
- 56: Big Ben (A1)
- 57: Nelson's Column (A2)
- 58: Trafalgar Square (A2)
- 59: The F.A. (A4)
- 60: London Aquarium (B1)
- 61: London Duck Tours (B1)
- 62: London Eye (B1)
- 63: Royal Festival Hall (B2)
- 64: Queen Elizabeth Hall
- Purcell Room (B2)
- 65: South Bank Book Market
- (B2)
- 66: BFI Southbank (B2)
- 67: Hayward Gallery (B2)
- 68: London Eye (B2)
- 69: artwork (B2)
- 70: National Theatre (B2)
- 71: Somerset House (B3)
- 72: CAMLIS Complementary
- and Alternative Medicine
- Library and Information Service (B5)
- 73: National Theatre (C2)
- 74: BFI IMAX (C2)
- 75: Tate Modern (D2)
- 76: Shakespeare's Globe Theatre (D2)
- 77: Vinopolis (E2)
- 78: Borough Market (E2)
- 79: Golden Hinde (E2)
- 80: London Bridge Experience (E2)
- 81: Bank of England (E3)